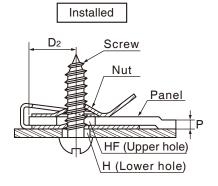

## **U-Type Wide Plate Nut**

Unit: mm

| Size No.  | Applicable<br>screw<br>(Note 1) | Nuts |      |      |     | Remarks | Panel size |      |      |    |     |
|-----------|---------------------------------|------|------|------|-----|---------|------------|------|------|----|-----|
|           |                                 | А    | В    | D1   | t   | Float   | Р          |      | D2   | н  | HF  |
|           |                                 |      |      |      |     |         | Min.       | Max. | Max. | 11 | 111 |
| WUSN-4039 | 4 - 18-thread                   | 21.6 | 12.7 | 10.1 | 0.6 | With    | 0.7        | 2.5  | 8    | 5  | 7   |
| 4044      | 4 - 18-thread                   | 16.6 | 13.5 | 8.6  | 0.6 | Without | 0.6        | 2    | 7    | 5  | 6   |
| 5022      | 5 - 16-thread                   | 21.7 | 12.7 | 10.2 | 0.7 | With    | 0.7        | 3.1  | 8    | 6  | 8   |
| 5025      | 5 - 16-thread                   | 20.6 | 13.5 | 9.5  | 0.6 | Without | 0.6        | 3.8  | 8    | 6  | 7   |
| 5029      | 5 - 16-thread                   | 21.7 | 12.7 | 10.2 | 0.7 | Without | 2          | 3    | 8    | 6  | 7   |

Material = Carbon spring steel