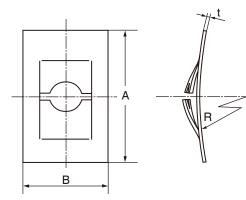

## **F-Type Plate Nut**

|           |                              |    |    |            |      |     | Unit: mm |
|-----------|------------------------------|----|----|------------|------|-----|----------|
| Size No.  | A nu lla shi sa susu         |    | Νι | Panel size |      |     |          |
|           | Applicable screw<br>(Note 1) | А  | В  | R          | t    | н   | HF       |
| FSN- 3001 | M3 × 0.5                     | 16 | 10 | 40         | 0.3  | 3.2 | 4        |
| 4001      | M4 × 0.7                     | 20 | 13 | 50         | 0.4  | 4.3 | 5        |
| 5001      | M5 × 0.8                     | 20 | 13 | 50         | 0.45 | 5.3 | 6        |
| 6001      | M6 × 1                       | 20 | 13 | 50         | 0.5  | 6.4 | 7        |

Material = Carbon spring steel