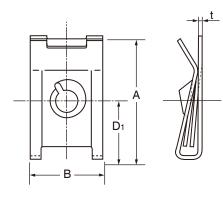

## **U-Type Wide Plate Nut**

Unit: mm

| Size No.  | Applicable<br>screw<br>(Note 1) | Nuts |      |      |     | Remarks | Panel size |      |      |    |     |
|-----------|---------------------------------|------|------|------|-----|---------|------------|------|------|----|-----|
|           |                                 | А    | В    | D1   | t   | Float   | Р          |      | D2   | н  | HF  |
|           |                                 |      |      |      |     |         | Min.       | Max. | Max. | 11 | 111 |
| WUSN-4039 | 4 - 18-thread                   | 21.6 | 12.7 | 10.1 | 0.6 | With    | 0.7        | 2.5  | 8    | 5  | 7   |
| 4044      | 4 - 18-thread                   | 16.6 | 13.5 | 8.6  | 0.6 | Without | 0.6        | 2    | 7    | 5  | 6   |
| 5022      | 5 - 16-thread                   | 21.7 | 12.7 | 10.2 | 0.7 | With    | 0.7        | 3.1  | 8    | 6  | 8   |
| 5025      | 5 - 16-thread                   | 20.6 | 13.5 | 9.5  | 0.6 | Without | 0.6        | 3.8  | 8    | 6  | 7   |
| 5029      | 5 - 16-thread                   | 21.7 | 12.7 | 10.2 | 0.7 | Without | 2          | 3    | 8    | 6  | 7   |

Material = Carbon spring steel