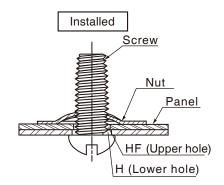

## **F-Type Plate Nut**

|           |                              |    |    |            |      |     | Unit: mm |
|-----------|------------------------------|----|----|------------|------|-----|----------|
| Size No.  | A nu lla shi sa susu         |    | Νι | Panel size |      |     |          |
|           | Applicable screw<br>(Note 1) | А  | В  | R          | t    | н   | HF       |
| FSN- 3001 | M3 × 0.5                     | 16 | 10 | 40         | 0.3  | 3.2 | 4        |
| 4001      | M4 × 0.7                     | 20 | 13 | 50         | 0.4  | 4.3 | 5        |
| 5001      | M5 × 0.8                     | 20 | 13 | 50         | 0.45 | 5.3 | 6        |
| 6001      | M6 × 1                       | 20 | 13 | 50         | 0.5  | 6.4 | 7        |

Material = Carbon spring steel